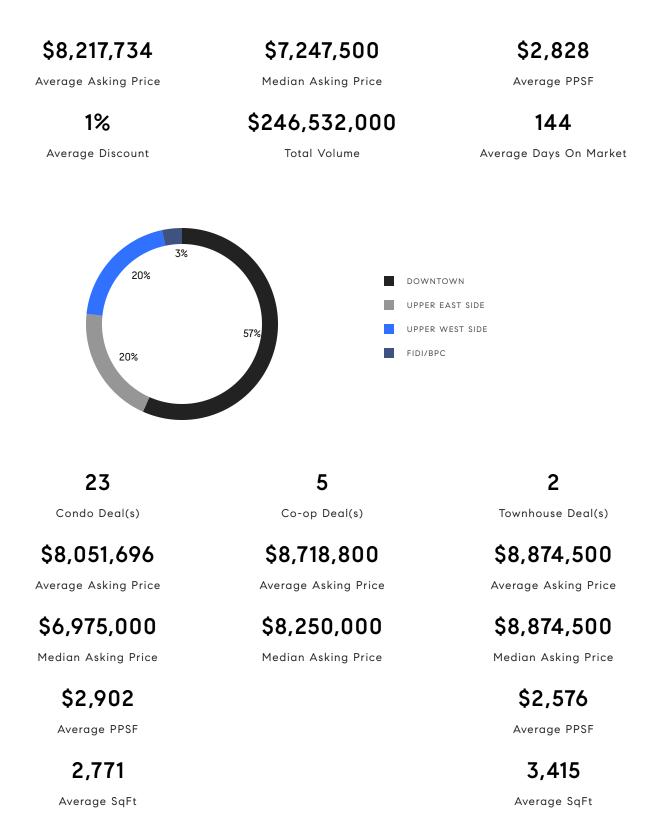

# Manhattan Luxury Report

May 19 - 25, 2025, Residential Contracts \$5M+

Photo: 301 East 80th Street, Unit 25B

COMPASS

The Manhattan luxury real estate market, defined as all properties priced \$5M and above, saw 30 contracts signed this week, made up of 23 condos, 5 co-ops, and 2 houses. The previous week saw 20 deals. For more information or data, please reach out to a Compass agent.